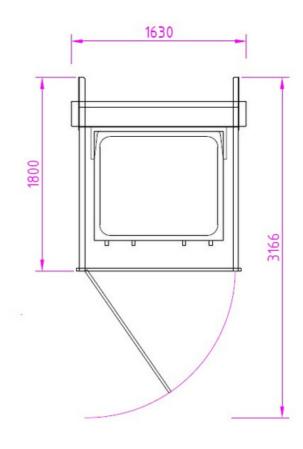

#### Model 1100E lift capacity **SWL 400KG Footprint** 1.6m x 1.8m **Opperating Footprint** 1630mm x 3166mm **Lift Height Capacity** Limitless 240 volt - Three **Power Options** Phase - DC - Solar