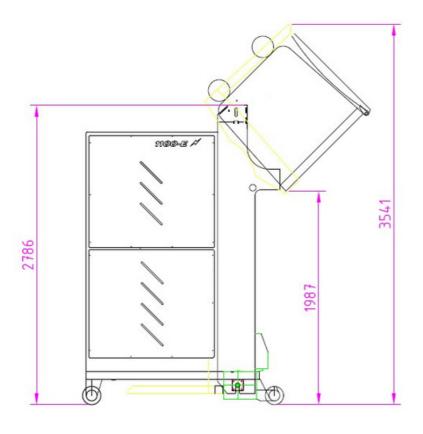

#### Model 1100E lift capacity **SWL 400KG Footprint** 1.6m x 1.8m **Opperating Footprint** 1630mm x 3166mm **Lift Height Capacity** Limitless 240 volt - Three **Power Options** Phase - DC - Solar