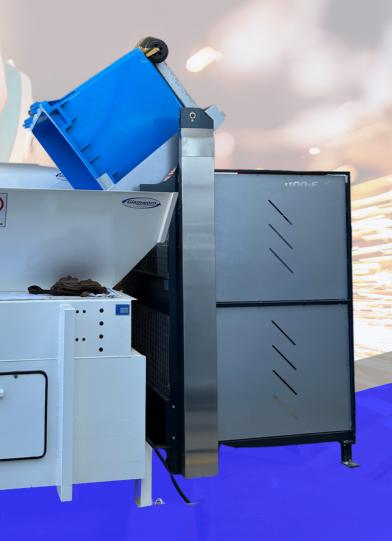

# MaxLift 1100-E#

1100-E

1100-E

All electric bin lifter.

robust bin cradle

robust fully welded steel frame.

Coded magnet gate switch

Lightweight door

choice of
permanent
mounting or
robust neoprene
castors

Lightweight aluminium saftey guarding

Easy to use control pannel

All chain guides & sprockets are fully rollerised & Serviceable.