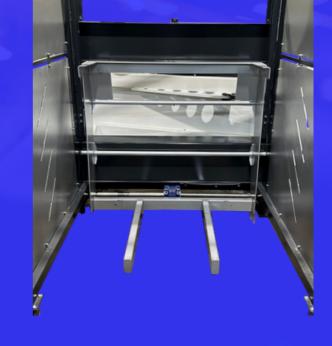

# MaxLift 1100-E#

1100-E

1100-E

All electric bin lifter.

robust bin cradle

robust fully welded steel frame.

Coded magnet gate switch

Lightweight door

choice of
permanent
mounting or
robust neoprene
castors

Lightweight aluminium saftey guarding

Easy to use control pannel

All chain guides & sprockets are fully rollerised & Serviceable.