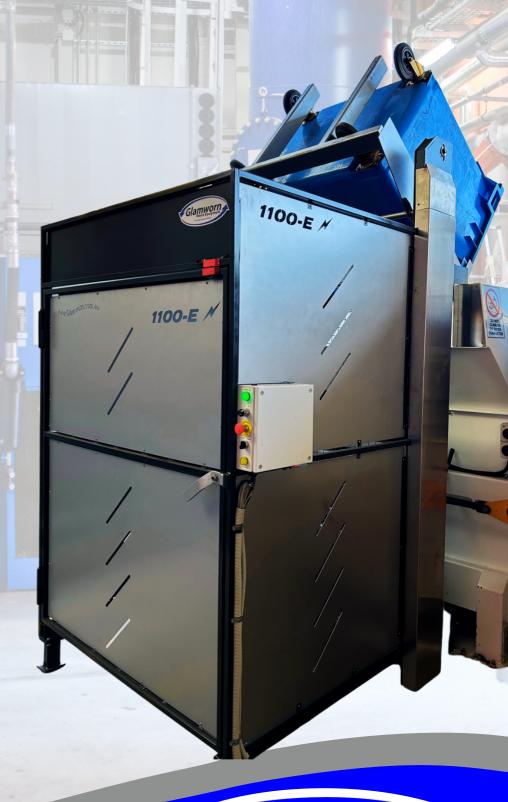

# MaxLift 1100-E+

All electric bin lifter.

**Electric-Powered: Our bin lifter** runs entirely on electricity, reducing hydraulic oil spills and promoting a cleaner environment. Embrace the power of green technology!

# MaxLift 1100-E#

1100-E

1100-E

All electric bin lifter.

robust bin cradle

robust fully welded steel frame.

Coded magnet gate switch

Lightweight door

choice of
permanent
mounting or
robust neoprene
castors

Lightweight aluminium saftey guarding

Easy to use control pannel

All chain guides & sprockets are fully rollerised & Serviceable.